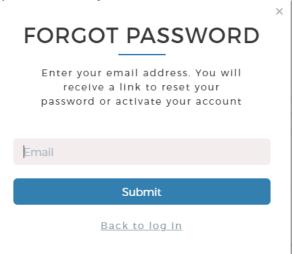

1 To obtain your password, click on "forgot password".

| Customer zone                  | <ul> <li>You already have an account</li> <li>View your booking request summary</li> <li>Find the information needed for your participation at the event</li> <li>Order items needed for your participation (badges, services, stand fittings)</li> <li>Order communication tools</li> </ul> |
|--------------------------------|----------------------------------------------------------------------------------------------------------------------------------------------------------------------------------------------------------------------------------------------------------------------------------------------|
| Do you have a project ?        | You don't have an account                                                                                                                                                                                                                                                                    |
| Get a quotation / Book a stand | <ul><li>Simple and fast, get your quotation in a few clicks</li><li>Sign up online</li></ul>                                                                                                                                                                                                 |
| Se contacted by the event team | Are you a stand builder?<br>Please download the <u>Exhibitor's guide</u> and the <u>architecture and decoration rules</u>                                                                                                                                                                    |

2 Fill in the <u>main contact email</u> and click on "Submit". Within 30 minutes, the main contact will receive the password by email.