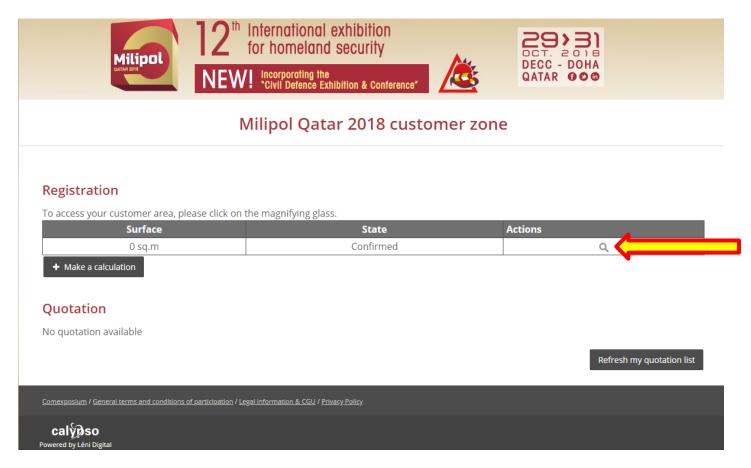

## HOW TO LOG INTO THE EXHIBITOR AREA?

**5** Once in, click on the magnifying glass at the column "*Actions*" in "*registration*" section.