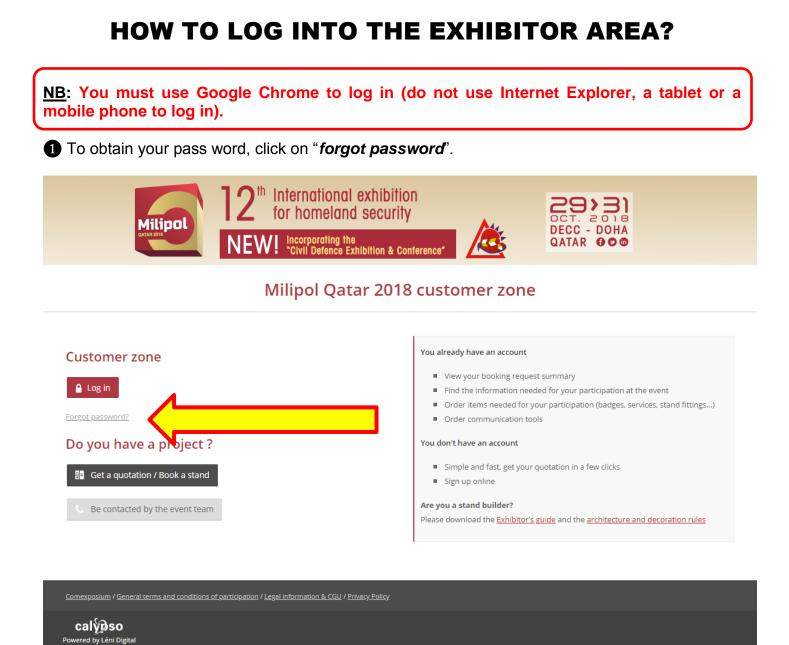

## HOW TO LOG INTO THE EXHIBITOR AREA?

3 Once you have received your password, return to the connection page then click on "Log in".

• Enter the main contact email address in the section "*Email*" and enter the password in the section "*password*". Then click on "*log in*".